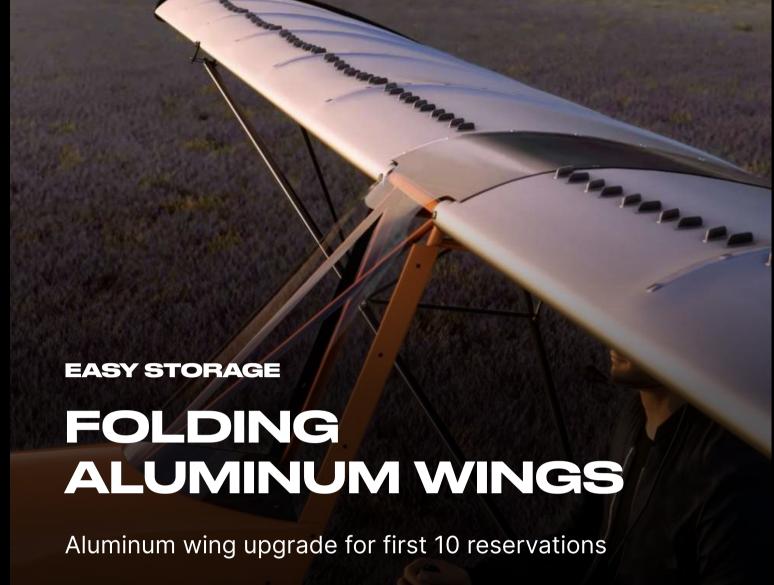

TOP RUDDER
PARTNERSHIP PROGRAM

|                | STANDARD                                                                 | OPTIONS                                                                                                                                                       |
|----------------|--------------------------------------------------------------------------|---------------------------------------------------------------------------------------------------------------------------------------------------------------|
| Wings          | Upgraded Aluminum Folding Wings With 5 Gal Single Tank                   | Optional Dual Fuel Tanks \$1195 (Standard For The First 10)                                                                                                   |
| Wing Fences    | Standard Aluminum Wing Fences                                            | Optional Carbon Fiber Wing Fence (\$495)<br>Also Optional Wing Tips                                                                                           |
| Tail Feathers  | Heavy Duty Carbon Fiber Composite Tail Surfaces                          | Optional Molded Uavionics/Beacon Mount (\$495)                                                                                                                |
| VGs            | Vortex Generators Standard With Ruckus-FX                                | -                                                                                                                                                             |
| Brakes         | Cable Actuated Hydraulic Disc Toe Brakes                                 | Optional Berringers                                                                                                                                           |
| Landing Gear   | Engineered Machined High Strength Aluminum Gear Legs                     | _                                                                                                                                                             |
| Tailwheel      | -                                                                        | Optional 10" Pneumatic All Terrain Tailwheel (\$495)<br>Optional Matco 6" Tailwheel                                                                           |
| Tires          | 21" Desser Smooth Tundra Tires                                           | Larger Tire Upgrades Available                                                                                                                                |
| Windshield     | Crack And Chip Resistant, Formed Polycarbonate<br>Windhshield            | Available In Clear Or Smoked/Tinted                                                                                                                           |
| Avionics Panel | Standard With Polini Panel And One Gauge                                 | Gauges Available: Airspeed Indicator, Altimeter, Attitude Indicator, Heading Indicator, Turn Coordinator, Vertical Speed Indicator, (Optional Uavionics AV20) |
| Harness        | PRP 4.3 Harness In Multiple Colors                                       | Black, Red, Orange, Blue, Yellow, Silver, Green                                                                                                               |
| Engine         | Polini 303 THOR With Dual Ignition                                       | -                                                                                                                                                             |
| Engine Gauges  | Get Feedback On Your Engines Performance (EIS)                           | -                                                                                                                                                             |
| Prop           | Ultra Lightweight 140cm Tri-Blade Carbon Fiber Propeller (Made By EProp) | -                                                                                                                                                             |
| Seat           | 5 Position Adjustable Sliding Seat                                       | -                                                                                                                                                             |
| Flaperons      | Upgraded Aluminum Flaperons                                              | -                                                                                                                                                             |
| Control Rods   | Light Weight Carbon Fiber Control Rods                                   | -                                                                                                                                                             |
| Gap Seals      | -                                                                        | Custom Extruded Rubber Control Surface Gap Seals (Optional)                                                                                                   |
| Slats          | High Performance Carbon Fiber Slats (Standard On The First 10)           | -                                                                                                                                                             |
| Storage Bin    | Waterproof, Locking Center Storage Bin                                   | Optional Charging Port Inside                                                                                                                                 |
| Control Stick  | Precision, Ultra-Smooth Sealed Ball Bearing Control System               | -                                                                                                                                                             |
| BRS            | -                                                                        | Optional BRS By Magnum Parachutes, LLC (\$5,225)                                                                                                              |