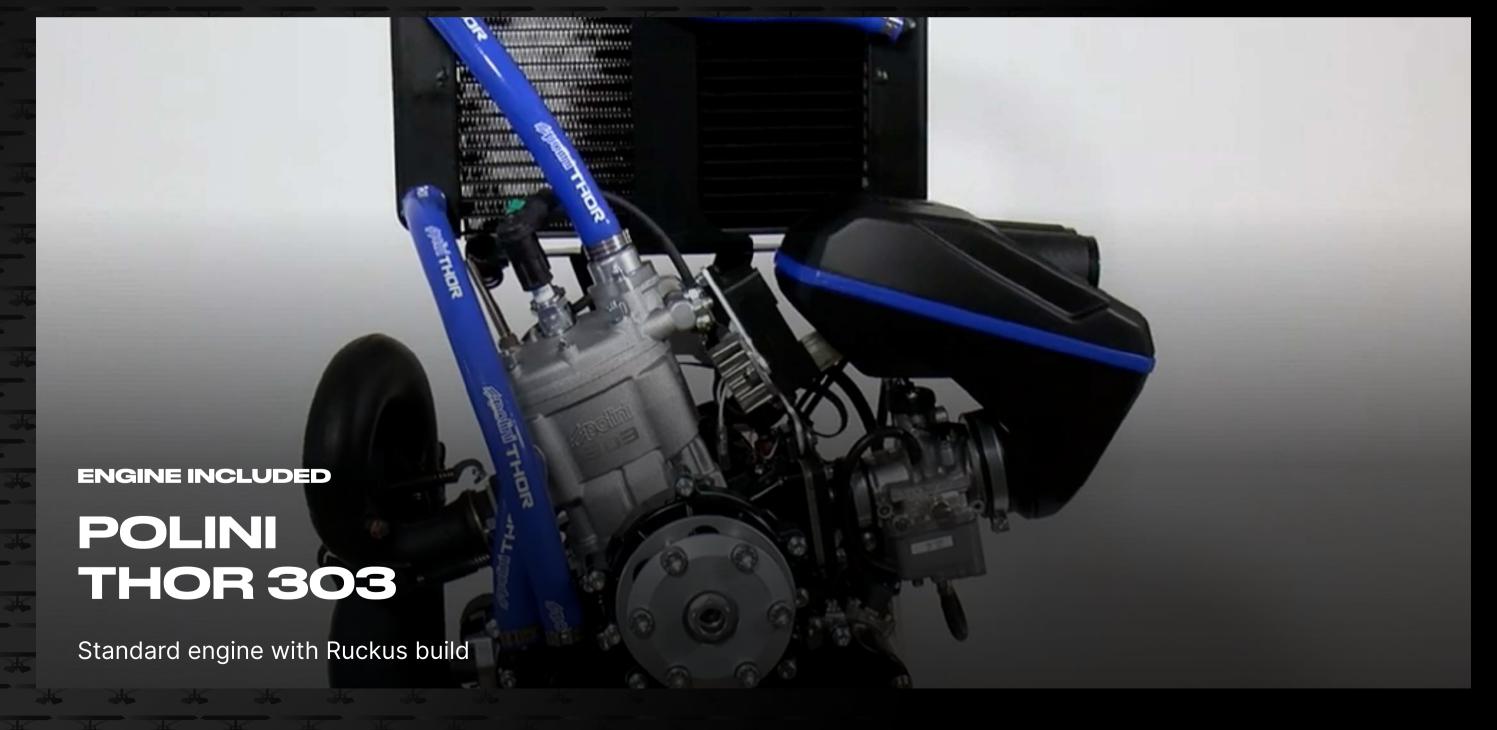

TOP RUDDER
PARTNERSHIP PROGRAM

|                | STANDARD                                                                 | OPTIONS                                                                                                                                                       |
|----------------|--------------------------------------------------------------------------|---------------------------------------------------------------------------------------------------------------------------------------------------------------|
| Wings          | Upgraded Aluminum Folding Wings With 5 Gal Single Tank                   | Optional Dual Fuel Tanks \$1195 (Standard For The First 10)                                                                                                   |
| Wing Fences    | Standard Aluminum Wing Fences                                            | Optional Carbon Fiber Wing Fence (\$495)<br>Also Optional Wing Tips                                                                                           |
| Tail Feathers  | Heavy Duty Carbon Fiber Composite Tail Surfaces                          | Optional Molded Uavionics/Beacon Mount (\$495)                                                                                                                |
| VGs            | Vortex Generators Standard With Ruckus-FX                                | -                                                                                                                                                             |
| Brakes         | Cable Actuated Hydraulic Disc Toe Brakes                                 | Optional Berringers                                                                                                                                           |
| Landing Gear   | Engineered Machined High Strength Aluminum Gear Legs                     | _                                                                                                                                                             |
| Tailwheel      | -                                                                        | Optional 10" Pneumatic All Terrain Tailwheel (\$495)<br>Optional Matco 6" Tailwheel                                                                           |
| Tires          | 21" Desser Smooth Tundra Tires                                           | Larger Tire Upgrades Available                                                                                                                                |
| Windshield     | Crack And Chip Resistant, Formed Polycarbonate<br>Windhshield            | Available In Clear Or Smoked/Tinted                                                                                                                           |
| Avionics Panel | Standard With Polini Panel And One Gauge                                 | Gauges Available: Airspeed Indicator, Altimeter, Attitude Indicator, Heading Indicator, Turn Coordinator, Vertical Speed Indicator, (Optional Uavionics AV20) |
| Harness        | PRP 4.3 Harness In Multiple Colors                                       | Black, Red, Orange, Blue, Yellow, Silver, Green                                                                                                               |
| Engine         | Polini 303 THOR With Dual Ignition                                       | -                                                                                                                                                             |
| Engine Gauges  | Get Feedback On Your Engines Performance (EIS)                           | -                                                                                                                                                             |
| Prop           | Ultra Lightweight 140cm Tri-Blade Carbon Fiber Propeller (Made By EProp) | -                                                                                                                                                             |
| Seat           | 5 Position Adjustable Sliding Seat                                       | -                                                                                                                                                             |
| Flaperons      | Upgraded Aluminum Flaperons                                              | -                                                                                                                                                             |
| Control Rods   | Light Weight Carbon Fiber Control Rods                                   | -                                                                                                                                                             |
| Gap Seals      | -                                                                        | Custom Extruded Rubber Control Surface Gap Seals (Optional)                                                                                                   |
| Slats          | High Performance Carbon Fiber Slats (Standard On The First 10)           | -                                                                                                                                                             |
| Storage Bin    | Waterproof, Locking Center Storage Bin                                   | Optional Charging Port Inside                                                                                                                                 |
| Control Stick  | Precision, Ultra-Smooth Sealed Ball Bearing Control System               | -                                                                                                                                                             |
| BRS            | -                                                                        | Optional BRS By Magnum Parachutes, LLC (\$5,225)                                                                                                              |