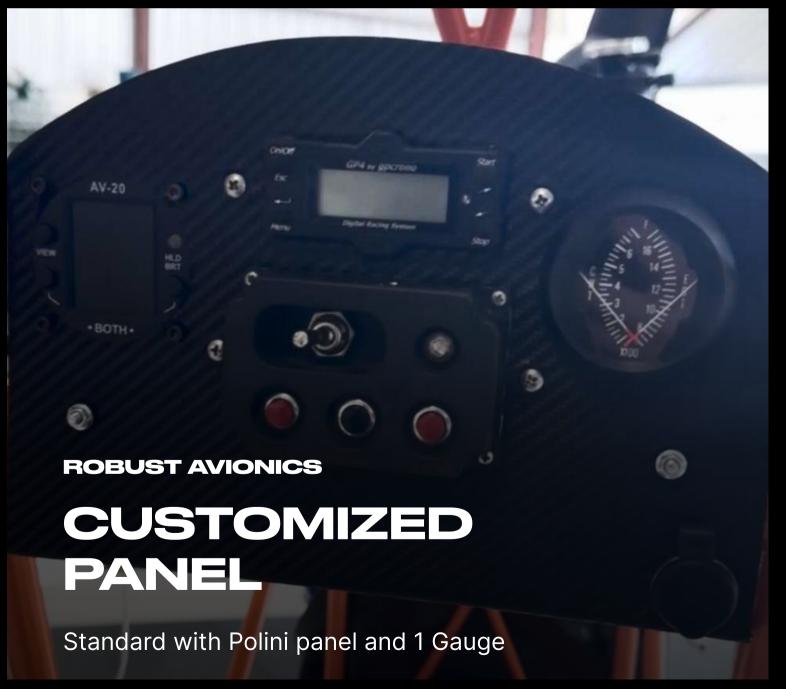

TOP RUDDER
PARTNERSHIP PROGRAM

|                | STANDARD                                                                 | OPTIONS                                                                                                                                                       |
|----------------|--------------------------------------------------------------------------|---------------------------------------------------------------------------------------------------------------------------------------------------------------|
| Wings          | Upgraded Aluminum Folding Wings With 5 Gal Single Tank                   | Optional Dual Fuel Tanks \$1195 (Standard For The First 10)                                                                                                   |
| Wing Fences    | Standard Aluminum Wing Fences                                            | Optional Carbon Fiber Wing Fence (\$495)<br>Also Optional Wing Tips                                                                                           |
| Tail Feathers  | Heavy Duty Carbon Fiber Composite Tail Surfaces                          | Optional Molded Uavionics/Beacon Mount (\$495)                                                                                                                |
| VGs            | Vortex Generators Standard With Ruckus-FX                                | -                                                                                                                                                             |
| Brakes         | Cable Actuated Hydraulic Disc Toe Brakes                                 | Optional Berringers                                                                                                                                           |
| Landing Gear   | Engineered Machined High Strength Aluminum Gear Legs                     | _                                                                                                                                                             |
| Tailwheel      | -                                                                        | Optional 10" Pneumatic All Terrain Tailwheel (\$495)<br>Optional Matco 6" Tailwheel                                                                           |
| Tires          | 21" Desser Smooth Tundra Tires                                           | Larger Tire Upgrades Available                                                                                                                                |
| Windshield     | Crack And Chip Resistant, Formed Polycarbonate<br>Windhshield            | Available In Clear Or Smoked/Tinted                                                                                                                           |
| Avionics Panel | Standard With Polini Panel And One Gauge                                 | Gauges Available: Airspeed Indicator, Altimeter, Attitude Indicator, Heading Indicator, Turn Coordinator, Vertical Speed Indicator, (Optional Uavionics AV20) |
| Harness        | PRP 4.3 Harness In Multiple Colors                                       | Black, Red, Orange, Blue, Yellow, Silver, Green                                                                                                               |
| Engine         | Polini 303 THOR With Dual Ignition                                       | -                                                                                                                                                             |
| Engine Gauges  | Get Feedback On Your Engines Performance (EIS)                           | -                                                                                                                                                             |
| Prop           | Ultra Lightweight 140cm Tri-Blade Carbon Fiber Propeller (Made By EProp) | -                                                                                                                                                             |
| Seat           | 5 Position Adjustable Sliding Seat                                       | -                                                                                                                                                             |
| Flaperons      | Upgraded Aluminum Flaperons                                              | -                                                                                                                                                             |
| Control Rods   | Light Weight Carbon Fiber Control Rods                                   | -                                                                                                                                                             |
| Gap Seals      | -                                                                        | Custom Extruded Rubber Control Surface Gap Seals (Optional)                                                                                                   |
| Slats          | High Performance Carbon Fiber Slats (Standard On The First 10)           | -                                                                                                                                                             |
| Storage Bin    | Waterproof, Locking Center Storage Bin                                   | Optional Charging Port Inside                                                                                                                                 |
| Control Stick  | Precision, Ultra-Smooth Sealed Ball Bearing Control System               | -                                                                                                                                                             |
| BRS            | -                                                                        | Optional BRS By Magnum Parachutes, LLC (\$5,225)                                                                                                              |